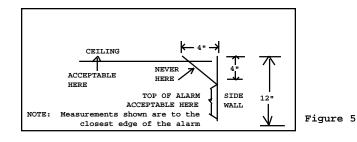

The 4 inch "Dead Air" space where the ceiling meets the wall, as shown in Figure 5.

The peak of an "A" frame type of ceiling-"Dead Air" at the top may prevent smoke form reaching alarm.