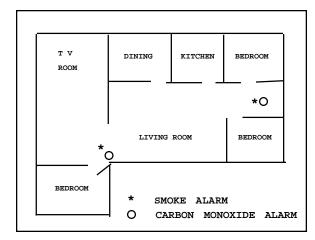

# WHERE TO LOCATE ALARMS:

Alarms are to be located on every level of a residence, (basement, first floor, second floor) excluding crawl spaces and unfinished attics, and in every separate sleeping area, between sleeping areas and living areas such as the kitchen, garage, basement or utility room. In homes with only one sleeping area on one floor, an alarm is to be placed in the hallway outside each sleeping areas as shown in Figure 1. In single floor homes with two separate sleeping areas, two alarms are required, outside each sleeping areas as shown in Figure 2. In multi-level homes, alarms are to be located outside sleeping areas and at every finished level of the home as shown in Figure 3. Basement level alarms are to be located in close proximity to the bottom of basement stairwells as shown in Figure 4.

Figure 1

Figure 3

Figure 4

Figure 2

3 ...