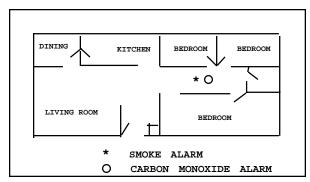

# WHERE TO LOCATE ALARMS:

Alarms are to be located on every level of a residence, (basement, first floor, second floor) excluding crawl spaces and unfinished attics, and in every separate sleeping area, between sleeping areas and living areas such as the kitchen, garage, basement or utility room. In homes with only one sleeping area on one floor, an alarm is to be placed in the hallway outside each sleeping areas as shown in Figure 1. In single floor homes with two separate sleeping areas, two alarms are required, outside each sleeping areas as shown in Figure 2. In multi-level homes, alarms are to be located outside sleeping areas and at every finished level of the home as shown in Figure 3. Basement level alarms are to be located in close proximity to the bottom of basement stairwells as shown in Figure 4.

Figure 1

Figure 3

Figure 4

Figure 2

3 ...