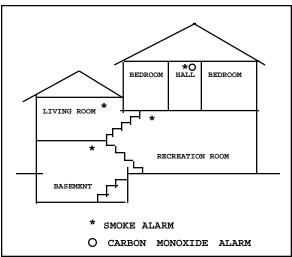

# WHERE TO LOCATE ALARMS:

Alarms are to be located on every level of a residence, (basement, first floor, second floor) excluding crawl spaces and unfinished attics, and in every separate sleeping area, between sleeping areas and living areas such as the kitchen, garage, basement or utility room. In homes with only one sleeping area on one floor, an alarm is to be placed in the hallway outside each sleeping areas as shown in Figure 1. In single floor homes with two separate sleeping areas, two alarms are required, outside each sleeping areas as shown in Figure 2. In multi-level homes, alarms are to be located outside sleeping areas and at every finished level of the home as shown in Figure 3. Basement level alarms are to be located in close proximity to the bottom of basement stairwells as shown in Figure 4.

CARBON MONOXIDE ALARMS are to be located in every separate sleeping area per NFPA 720 and manufacturer's recommendations.