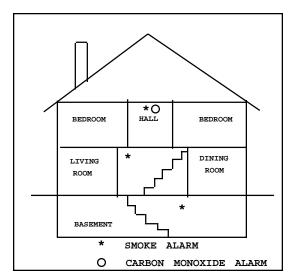

# WHERE TO LOCATE ALARMS:

Alarms are to be located on every level of a residence, (basement, first floor, second floor) excluding crawl spaces and unfinished attics, and in every separate sleeping area, between sleeping areas and living areas such as the kitchen, garage, basement or utility room. In homes with only one sleeping area on one floor, an alarm is to be placed in the hallway outside each sleeping areas as shown in Figure 1. In single floor homes with two separate sleeping areas, two alarms are required, outside each sleeping areas as shown in Figure 2. In multi-level homes, alarms are to be located outside sleeping areas and at every finished level of the home as shown in Figure 3. Basement level alarms are to be located in close proximity to the bottom of basement stairwells as shown in Figure 4.

Figure 1

Figure 3

Figure 4

Figure 2

3 ...